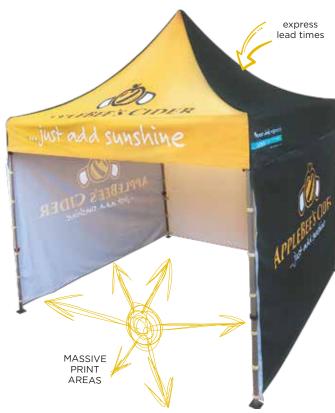

# **3GAZ** 3m x 3m Gazebo

## Rugged pop up gazebo available with full colour printing throughout

Strong and reliable aluminium frame with polyester canopy, numerous interchangeable side wall options available to create a bespoke gazebo perfectly suited to your needs

secure click fasteners

safety quide ropes

canopy attachment

canopy attachment

sturdy feet and peg system

stand upright

open roof canopy

safety quide ropes