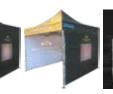

# **3GAZ** 3m x 3m Gazebo

## Rugged pop up gazebo available with full colour printing throughout

Strong and reliable aluminium frame with polyester canopy, numerous interchangeable side wall options available to create a bespoke gazebo perfectly suited to your needs