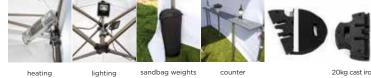

heating

sandbag weights

counter

16kg concrete base 32kg concrete base transport wheels