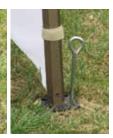

secure click fasteners

safety quide ropes

canopy attachment

canopy attachment

sturdy feet and peg system

stand upright

open roof canopy

safety quide ropes

push until taught

extend leg poles