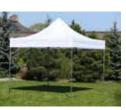

# **3GAZ** 3m x 3m Gazebo

## Rugged pop up gazebo available with full colour printing throughout

Strong and reliable aluminium frame with polyester canopy, numerous interchangeable side wall options available to create a bespoke gazebo perfectly suited to your needs

secure click fasteners

safety quide ropes

canopy attachment

canopy attachment

sturdy feet and peg system

stand upright

open roof canopy

safety quide ropes