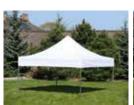

# **3GAZ** 3m x 3m Gazebo

## Rugged pop up gazebo available with full colour printing throughout

Strong and reliable aluminium frame with polyester canopy, numerous interchangeable side wall options available to create a bespoke gazebo perfectly suited to your needs

#### PRODUCT SPECIFICATION:

| HEIGHT (open): <b>3.3m</b>     |
|--------------------------------|
| HEIGHT (closed): 1.63m         |
| HEIGHT (to valance): <b>2m</b> |
| WIDTH (open): <b>3m</b>        |
| WIDTH (closed): 0.35m          |
| LENGTH (open): <b>3m</b>       |
| LENGTH (closed): 0.35m         |
| CANOPY MATERIAL: Polyester     |
| WEIGHT: <b>39kg</b>            |